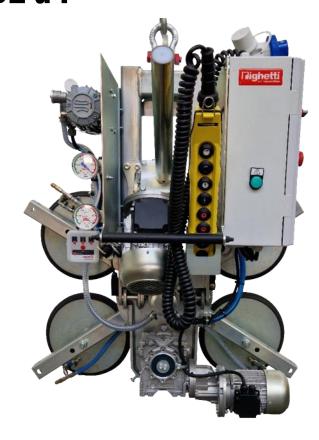

# 600 Kg max

The model VEB4 RCEBE d4 is a **modular vacuum glass lifter** with electric movements and lifting capacity 600kg. The VEB4 RCEBE d4 features **powered tilt 0 – 90° and powered continue 360° rotation**. The aspiration, release, tilting and rotating commands are controlled by push button cable command (radio remote control as optional).

Vacuum glass lifter VEB4 RCEBE d4 is **electric powered**, it can be produced with voltage 220V 1phase or 400V 3phases, 50Hz. This model can be used on production area, but also on construction site since it features **dual vacuum circuit** according to EN13155. This lifter is also available with suction pads d. 310 mm and capacity 400 (mod VEB4 RCEBE). It's also available with electric rotation and manual tilt (VEB4 RCEBM d4); or with manual rotation and electric tilt (VEB4 RCMBE d4).

### **Technical specification**

| Application                | Glass panels                                                                      |  |  |
|----------------------------|-----------------------------------------------------------------------------------|--|--|
| ifting capacity Max 600 kg |                                                                                   |  |  |
| Suction pads               | No. 4 round suction pads diameter 390 mm                                          |  |  |
|                            | Lipped pads with safety ring                                                      |  |  |
| Pad spread                 | MAX mm 1246 x 941 – MIN mm 1019 x 795                                             |  |  |
| Load movement              | Electric tilt and electric rotation on VEB4 RCEBE d4                              |  |  |
|                            | Manual tilt and electric rotation on VEB4 RCEBM d4                                |  |  |
|                            | Electric tilt and manual rotation on VEB4 RCMBE d4                                |  |  |
| Operating system           | Electric operated: 400V 3 phase 50Hz OR 220V single phase 50Hz                    |  |  |
| Vacuum system              | Dual vacuum circuit according to EN13155                                          |  |  |
| Weight of lifter           | Kg 135                                                                            |  |  |
| Structural depth           | Mm 614                                                                            |  |  |
| Control                    | Suction / release and electric movements controlled by push buttons cable command |  |  |
| Standard features          | Audible and visual low vacuum warning devices                                     |  |  |
|                            | Vacuum gauge, Vacuum filter                                                       |  |  |
|                            | Battery charger for alarm system                                                  |  |  |
| Optional                   | Radio remote control                                                              |  |  |