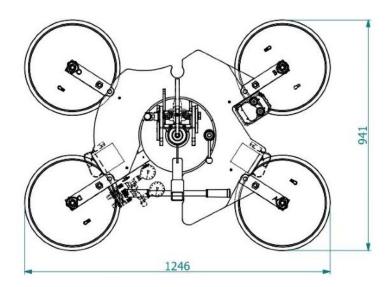

### **Technical drawing**

| Suction pads |      | Capacity | Model with                             |                                   |                                      |
|--------------|------|----------|----------------------------------------|-----------------------------------|--------------------------------------|
| No.          | Ø mm | Kg       | electric tilt and<br>electric rotation | manual tilt and electric rotation | electric tilt and<br>manual rotation |
| 4            | 390  | 600      | VEB4 RCEBE d4                          | VEB4 RCEBM d4                     | VEB4 RCMBE d4                        |

### **Technical specification**

| Application                | Glass panels                                                                      |  |  |
|----------------------------|-----------------------------------------------------------------------------------|--|--|
| ifting capacity Max 600 kg |                                                                                   |  |  |
| Suction pads               | No. 4 round suction pads diameter 390 mm                                          |  |  |
|                            | Lipped pads with safety ring                                                      |  |  |
| Pad spread                 | MAX mm 1246 x 941 – MIN mm 1019 x 795                                             |  |  |
| Load movement              | Electric tilt and electric rotation on VEB4 RCEBE d4                              |  |  |
|                            | Manual tilt and electric rotation on VEB4 RCEBM d4                                |  |  |
|                            | Electric tilt and manual rotation on VEB4 RCMBE d4                                |  |  |
| Operating system           | Electric operated: 400V 3 phase 50Hz OR 220V single phase 50Hz                    |  |  |
| Vacuum system              | Dual vacuum circuit according to EN13155                                          |  |  |
| Weight of lifter           | Kg 135                                                                            |  |  |
| Structural depth           | Mm 614                                                                            |  |  |
| Control                    | Suction / release and electric movements controlled by push buttons cable command |  |  |
| Standard features          | Audible and visual low vacuum warning devices                                     |  |  |
|                            | Vacuum gauge, Vacuum filter                                                       |  |  |
|                            | Battery charger for alarm system                                                  |  |  |
| Optional                   | Radio remote control                                                              |  |  |