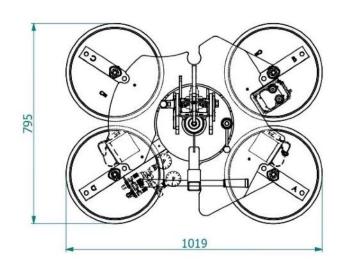

### **Technical drawing**

| Suction pads |      | Capacity | Model with                             |                                   |                                      |
|--------------|------|----------|----------------------------------------|-----------------------------------|--------------------------------------|
| No.          | Ø mm | Kg       | electric tilt and<br>electric rotation | manual tilt and electric rotation | electric tilt and<br>manual rotation |
| 4            | 390  | 600      | VEB4 RCEBE d4                          | VEB4 RCEBM d4                     | VEB4 RCMBE d4                        |

### **Technical specification**

| Application                | Glass panels                                                                      |  |  |
|----------------------------|-----------------------------------------------------------------------------------|--|--|
| ifting capacity Max 600 kg |                                                                                   |  |  |
| Suction pads               | No. 4 round suction pads diameter 390 mm                                          |  |  |
|                            | Lipped pads with safety ring                                                      |  |  |
| Pad spread                 | MAX mm 1246 x 941 – MIN mm 1019 x 795                                             |  |  |
| Load movement              | Electric tilt and electric rotation on VEB4 RCEBE d4                              |  |  |
|                            | Manual tilt and electric rotation on VEB4 RCEBM d4                                |  |  |
|                            | Electric tilt and manual rotation on VEB4 RCMBE d4                                |  |  |
| Operating system           | Electric operated: 400V 3 phase 50Hz OR 220V single phase 50Hz                    |  |  |
| Vacuum system              | Dual vacuum circuit according to EN13155                                          |  |  |
| Weight of lifter           | Kg 135                                                                            |  |  |
| Structural depth           | Mm 614                                                                            |  |  |
| Control                    | Suction / release and electric movements controlled by push buttons cable command |  |  |
| Standard features          | Audible and visual low vacuum warning devices                                     |  |  |
|                            | Vacuum gauge, Vacuum filter                                                       |  |  |
|                            | Battery charger for alarm system                                                  |  |  |
| Optional                   | Radio remote control                                                              |  |  |