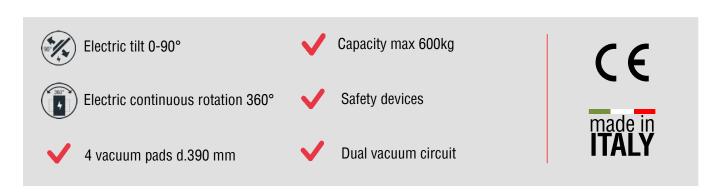

# 600 Kg max

The model VEB4 RCEBE d4 is a **modular vacuum glass lifter** with electric movements and lifting capacity 600kg. The VEB4 RCEBE d4 features **powered tilt 0 – 90° and powered continue 360° rotation**. The aspiration, release, tilting and rotating commands are controlled by push button cable command (radio remote control as optional).

Vacuum glass lifter VEB4 RCEBE d4 is **electric powered**, it can be produced with voltage 220V 1phase or 400V 3phases, 50Hz. This model can be used on production area, but also on construction site since it features **dual vacuum circuit** according to EN13155. This lifter is also available with suction pads d. 310 mm and capacity 400 (mod VEB4 RCEBE). It's also available with electric rotation and manual tilt (VEB4 RCEBM d4); or with manual rotation and electric tilt (VEB4 RCMBE d4).

### **Technical specification**

| Application                | Glass panels                                                                      |  |  |
|----------------------------|-----------------------------------------------------------------------------------|--|--|
| ifting capacity Max 600 kg |                                                                                   |  |  |
| Suction pads               | No. 4 round suction pads diameter 390 mm                                          |  |  |
|                            | Lipped pads with safety ring                                                      |  |  |
| Pad spread                 | MAX mm 1246 x 941 – MIN mm 1019 x 795                                             |  |  |
| Load movement              | Electric tilt and electric rotation on VEB4 RCEBE d4                              |  |  |
|                            | Manual tilt and electric rotation on VEB4 RCEBM d4                                |  |  |
|                            | Electric tilt and manual rotation on VEB4 RCMBE d4                                |  |  |
| Operating system           | Electric operated: 400V 3 phase 50Hz OR 220V single phase 50Hz                    |  |  |
| Vacuum system              | Dual vacuum circuit according to EN13155                                          |  |  |
| Weight of lifter           | Kg 135                                                                            |  |  |
| Structural depth           | Mm 614                                                                            |  |  |
| Control                    | Suction / release and electric movements controlled by push buttons cable command |  |  |
| Standard features          | Audible and visual low vacuum warning devices                                     |  |  |
|                            | Vacuum gauge, Vacuum filter                                                       |  |  |
|                            | Battery charger for alarm system                                                  |  |  |
| Optional                   | Radio remote control                                                              |  |  |