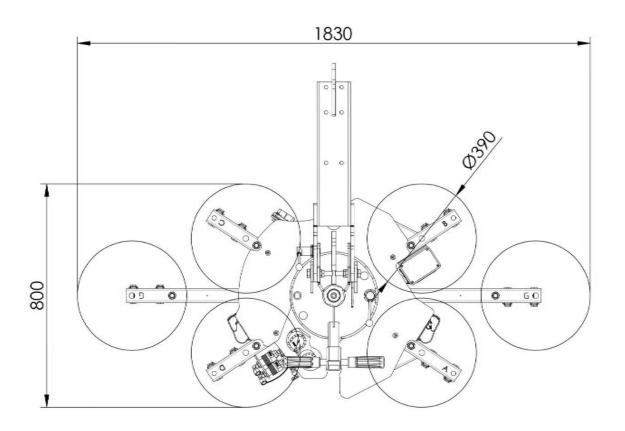

### **Technical drawing**

#### **Technical specification**

| Application       | Glass panels                                                                      |
|-------------------|-----------------------------------------------------------------------------------|
| Lifting capacity  | Max 900 kg                                                                        |
| Suction pads      | No. 6 round suction pads diameter 390 mm                                          |
|                   | Lipped pads with safety ring                                                      |
| Pad spread        | mm 1810 x 830                                                                     |
| Load movement     | Electric tilt and electric rotation on VEB6 RCEBE d4                              |
|                   | Manual tilt and electric rotation on VEB6 RCEBM d4                                |
|                   | Electric tilt and manual rotation on VEB6 RCMBE d4                                |
| Operating system  | Electric operated: 400V 3 phase 50Hz OR 220V single phase 50Hz                    |
| Vacuum system     | Dual vacuum circuit according to EN13155                                          |
| Weight of lifter  | Kg 135                                                                            |
| Structural depth  | Mm 614                                                                            |
| Control           | Suction / release and electric movements controlled by push buttons cable command |
| Standard features | Audible and visual low vacuum warning devices                                     |
|                   | Vacuum gauge, Vacuum filter                                                       |
|                   | Battery charger for alarm system                                                  |
| Optional          | Radio remote control                                                              |