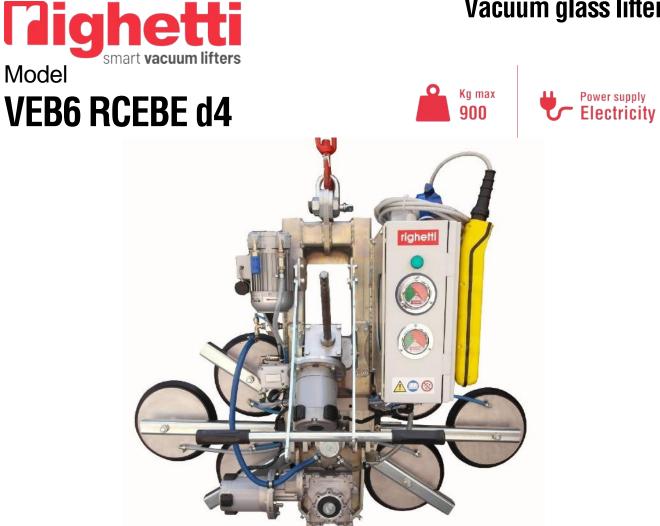

# Vacuum glass lifter

The model VEB6 RCEBE d4 is a vacuum glass lifter with electric movements and lifting capacity 900kg. The VEB6 RCEBE d4 features powered tilt 0 – 90° and powered continue 360° rotation. The aspiration, release, tilting and rotating commands are controlled by push button cable command (radio remote control as optional).

Vacuum glass lifter VEB6 RCEBE d4 is electric powered, it can be produced with voltage 220V 1phase or 400V 3phases, 50Hz. This model can be used on production area, but also on construction site since it features dual vacuum circuit according to EN13155. This lifter is also available with suction pads d. 310 mm and capacity 600 (mod VEB6 RCEBE). It's also available with electric rotation and manual tilt (VEB6 RCEBM d4); or with manual rotation and electric tilt (VEB6 RCMBE d4).