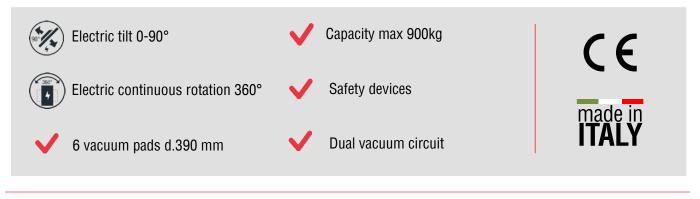

# Vacuum glass lifter

The model VEB6 RCEBE d4 is a vacuum glass lifter with electric movements and lifting capacity 900kg. The VEB6 RCEBE d4 features powered tilt 0 – 90° and powered continue 360° rotation. The aspiration, release, tilting and rotating commands are controlled by push button cable command (radio remote control as optional).

Vacuum glass lifter VEB6 RCEBE d4 is electric powered, it can be produced with voltage 220V 1phase or 400V 3phases, 50Hz. This model can be used on production area, but also on construction site since it features dual vacuum circuit according to EN13155. This lifter is also available with suction pads d. 310 mm and capacity 600 (mod VEB6 RCEBE). It's also available with electric rotation and manual tilt (VEB6 RCEBM d4); or with manual rotation and electric tilt (VEB6 RCMBE d4).

#### **Technical specification**

| Application       | Glass panels                                                                      |
|-------------------|-----------------------------------------------------------------------------------|
| Lifting capacity  | Max 900 kg                                                                        |
| Suction pads      | No. 6 round suction pads diameter 390 mm                                          |
|                   | Lipped pads with safety ring                                                      |
| Pad spread        | mm 1810 x 830                                                                     |
| Load movement     | Electric tilt and electric rotation on VEB6 RCEBE d4                              |
|                   | Manual tilt and electric rotation on VEB6 RCEBM d4                                |
|                   | Electric tilt and manual rotation on VEB6 RCMBE d4                                |
| Operating system  | Electric operated: 400V 3 phase 50Hz OR 220V single phase 50Hz                    |
| Vacuum system     | Dual vacuum circuit according to EN13155                                          |
| Weight of lifter  | Kg 135                                                                            |
| Structural depth  | Mm 614                                                                            |
| Control           | Suction / release and electric movements controlled by push buttons cable command |
| Standard features | Audible and visual low vacuum warning devices                                     |
|                   | Vacuum gauge, Vacuum filter                                                       |
|                   | Battery charger for alarm system                                                  |
| Optional          | Radio remote control                                                              |