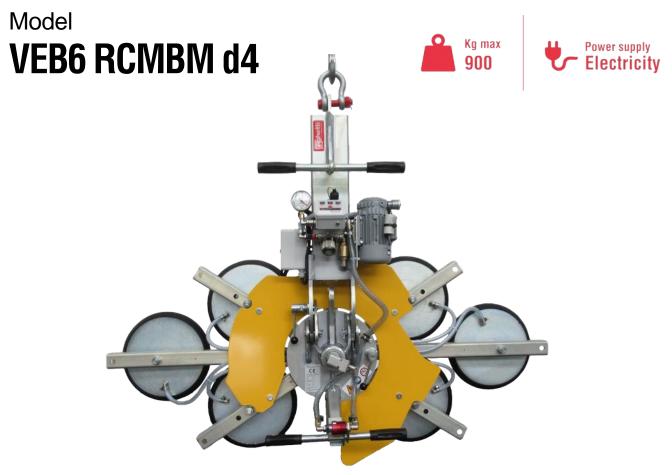

## Vacuum glass lifter

The VEB6 RCMBM d4 model is vacuum glass lifter with six suction pads d. 390 mm, perfect to lift and handle glass sheets. VEB6 has **electric operating system**. As standard is available 400V 3 phase or 220V single phase operated system. On request other voltage.

The lifter permits to manually rotate the glass of 360° and tilt 90° from horizontal to vertical and vice versa.

VEB6 can be produced, as optional, with **dual vacuum circuit** according to EN13155 standard. The lifter is also available with suction pads d.310 mm and capacity 600 kg, mod VEB4 RCMBM.