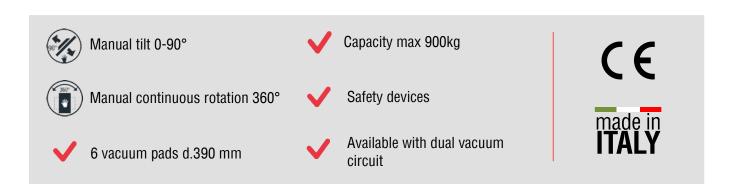

The lifter permits to manually rotate the glass of 360° and tilt 90° from horizontal to vertical and vice versa.

VEB6 can be produced, as optional, with **dual vacuum circuit** according to EN13155 standard. The lifter is also available with suction pads d.310 mm and capacity 600 kg, mod VEB4 RCMBM.

### **Technical specification**

| Application       | Glass panels                                                                       |  |
|-------------------|------------------------------------------------------------------------------------|--|
| Lifting capacity  | Max 900 kg                                                                         |  |
| Suction pads      | No. 6 round suction pads diameter 390 mm                                           |  |
|                   | Lipped pads with safety ring                                                       |  |
| Pad spread        | mm 1830 x 800                                                                      |  |
| Load movement     | Continuous 360 degree rotation, with possibility of automatic locking at each 90°  |  |
|                   | 90 degree tilt, with possibility of automatic locking in upright and flat position |  |
| Operating system  | Electric operated                                                                  |  |
|                   | 400V 3 phase 50Hz OR 220V single phase 50Hz                                        |  |
| Vacuum system     | Single vacuum circuit                                                              |  |
|                   | As optional dual vacuum circuit                                                    |  |
| Weight of lifter  | Kg 82                                                                              |  |
| Control           | Manual on off valve on the lifter's frame                                          |  |
|                   | Release of the load by dual action security command                                |  |
| Standard features | Audible and visual low vacuum warning devices                                      |  |
|                   | Vacuum gauge                                                                       |  |
|                   | Battery charger for alarm system                                                   |  |
|                   | Vacuum filter                                                                      |  |
|                   | Multi position hook connection                                                     |  |
|                   | Lowered suspension for installing of transom window                                |  |