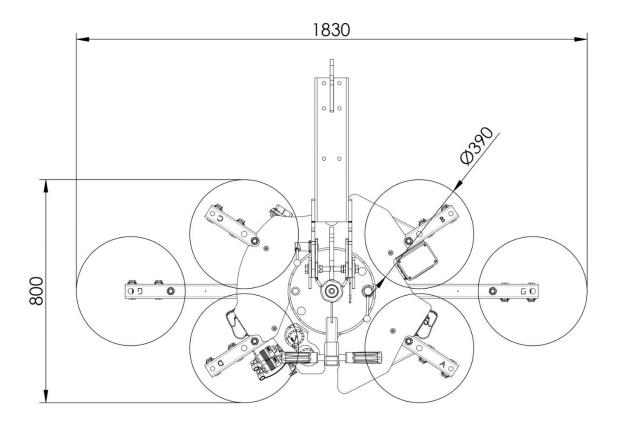

#### **Technical drawing**

### **Technical specification**

| Application       | Glass panels                                                                       |  |
|-------------------|------------------------------------------------------------------------------------|--|
| Lifting capacity  | Max 900 kg                                                                         |  |
| Suction pads      | No. 6 round suction pads diameter 390 mm                                           |  |
|                   | Lipped pads with safety ring                                                       |  |
| Pad spread        | mm 1830 x 800                                                                      |  |
| Load movement     | Continuous 360 degree rotation, with possibility of automatic locking at each 90°  |  |
|                   | 90 degree tilt, with possibility of automatic locking in upright and flat position |  |
| Operating system  | Electric operated                                                                  |  |
|                   | 400V 3 phase 50Hz OR 220V single phase 50Hz                                        |  |
| Vacuum system     | Single vacuum circuit                                                              |  |
|                   | As optional dual vacuum circuit                                                    |  |
| Weight of lifter  | Kg 82                                                                              |  |
| Control           | Manual on off valve on the lifter's frame                                          |  |
|                   | Release of the load by dual action security command                                |  |
| Standard features | Audible and visual low vacuum warning devices                                      |  |
|                   | Vacuum gauge                                                                       |  |
|                   | Battery charger for alarm system                                                   |  |
|                   | Vacuum filter                                                                      |  |
|                   | Multi position hook connection                                                     |  |
|                   | Lowered suspension for installing of transom window                                |  |