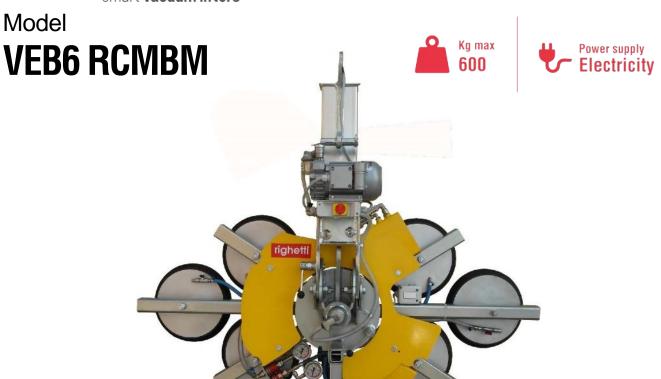

## Vacuum glass lifter

The VEB6 RCMBM model is vacuum glass lifter with six suction pads d. 310 mm, perfect to lift and handle glass sheets. VEB6 has **electric operating system**. As standard is available 400V 3 phase or 220V single phase operated system. On request other voltage.

The lifter permits to manually rotate the glass of 360° and tilt 90° from horizontal to vertical and vice versa.

VEB6 can be produced, as optional, with **dual vacuum circuit** according to EN13155 standard. The lifter is also available with suction pads d.390 mm and capacity 900 kg, mod VEB4 RCMBM d4.