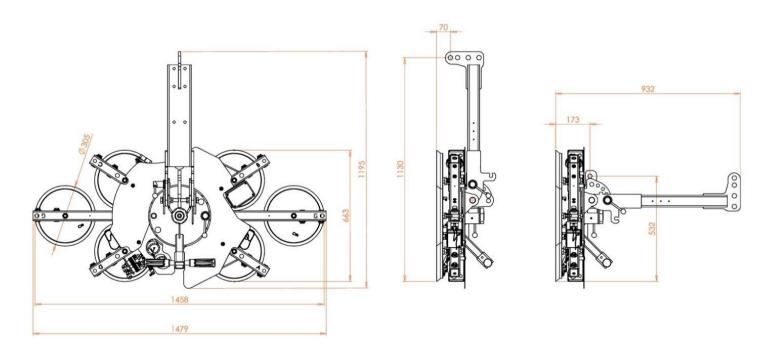

### **Technical drawing**

### **Technical specification**

| Application       | Glass panels                                                                       |  |
|-------------------|------------------------------------------------------------------------------------|--|
| Lifting capacity  | Max 600 kg                                                                         |  |
| Suction pads      | No. 6 round suction pads diameter 310 mm                                           |  |
|                   | Lipped pads with safety ring                                                       |  |
| Pad spread        | mm 1458 x 663                                                                      |  |
| Load movement     | Continuous 360 degree rotation, with possibility of automatic locking at each 90°  |  |
|                   | 90 degree tilt, with possibility of automatic locking in upright and flat position |  |
| Operating system  | Electric operated                                                                  |  |
|                   | 400V 3 phase 50Hz OR 220V single phase 50Hz                                        |  |
| Vacuum system     | Single vacuum circuit                                                              |  |
|                   | As optional dual vacuum circuit                                                    |  |
| Weight of lifter  | Kg 70                                                                              |  |
| Control           | Manual on off valve on the lifter's frame                                          |  |
|                   | Release of the load by dual action security command                                |  |
| Standard features | Audible and visual low vacuum warning devices                                      |  |
|                   | Vacuum gauge                                                                       |  |
|                   | Battery charger for alarm system                                                   |  |
|                   | Vacuum filter                                                                      |  |
|                   | Multi position hook connection                                                     |  |
|                   | Lowered suspension for installing of transom window                                |  |