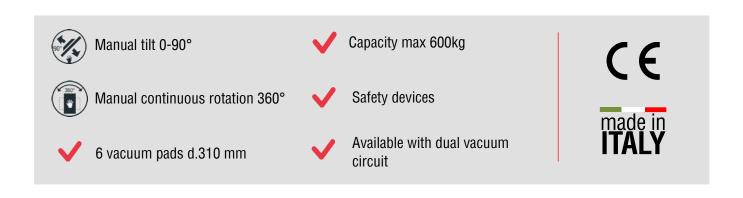

The lifter permits to manually rotate the glass of 360° and tilt 90° from horizontal to vertical and vice versa.

VEB6 can be produced, as optional, with **dual vacuum circuit** according to EN13155 standard. The lifter is also available with suction pads d.390 mm and capacity 900 kg, mod VEB4 RCMBM d4.

### **Technical specification**

| Application       | Glass panels                                                                       |  |
|-------------------|------------------------------------------------------------------------------------|--|
| Lifting capacity  | Max 600 kg                                                                         |  |
| Suction pads      | No. 6 round suction pads diameter 310 mm                                           |  |
|                   | Lipped pads with safety ring                                                       |  |
| Pad spread        | mm 1458 x 663                                                                      |  |
| Load movement     | Continuous 360 degree rotation, with possibility of automatic locking at each 90°  |  |
|                   | 90 degree tilt, with possibility of automatic locking in upright and flat position |  |
| Operating system  | Electric operated                                                                  |  |
|                   | 400V 3 phase 50Hz OR 220V single phase 50Hz                                        |  |
| Vacuum system     | Single vacuum circuit                                                              |  |
|                   | As optional dual vacuum circuit                                                    |  |
| Weight of lifter  | Kg 70                                                                              |  |
| Control           | Manual on off valve on the lifter's frame                                          |  |
|                   | Release of the load by dual action security command                                |  |
| Standard features | Audible and visual low vacuum warning devices                                      |  |
|                   | Vacuum gauge                                                                       |  |
|                   | Battery charger for alarm system                                                   |  |
|                   | Vacuum filter                                                                      |  |
|                   | Multi position hook connection                                                     |  |
|                   | Lowered suspension for installing of transom window                                |  |