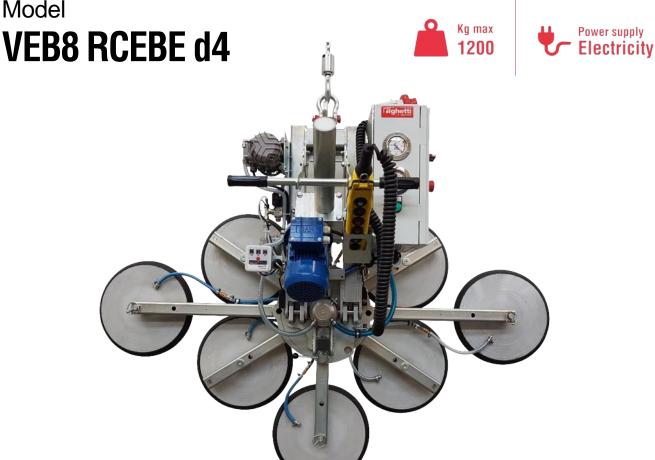

## Vacuum glass lifter

The model VEB8 RCEBE d4 is a **vacuum glass lifter** with electric movements and lifting capacity 1200kg. The VEB8 RCEBE d4 features **powered tilt 0 – 90° and powered continue 360° rotation**. The aspiration, release, tilting and rotating commands are controlled by push button cable command (radio remote control as optional).

Vacuum glass lifter VEB8 RCEBE d4 is **electric powered**, it can be produced with voltage 220V 1phase or 400V 3phases, 50Hz. This model can be used on production area, but also on construction site since it features **dual vacuum circuit** according to EN13155. This lifter is also available with suction pads d. 310 mm and capacity 800 (mod VEB8 RCEBE). It's also available with electric rotation and manual tilt (VEB8 RCEBM d4); or with manual rotation and electric tilt (VEB8 RCMBE d4).