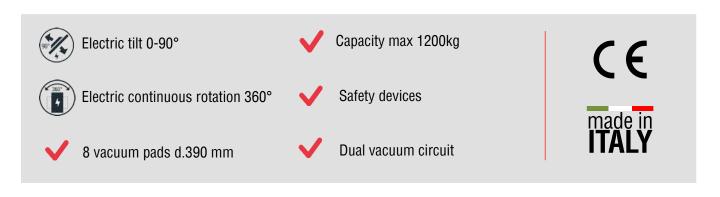

## Vacuum glass lifter

The model VEB8 RCEBE d4 is a **vacuum glass lifter** with electric movements and lifting capacity 1200kg. The VEB8 RCEBE d4 features **powered tilt 0 – 90° and powered continue 360° rotation**. The aspiration, release, tilting and rotating commands are controlled by push button cable command (radio remote control as optional).

Vacuum glass lifter VEB8 RCEBE d4 is **electric powered**, it can be produced with voltage 220V 1phase or 400V 3phases, 50Hz. This model can be used on production area, but also on construction site since it features **dual vacuum circuit** according to EN13155. This lifter is also available with suction pads d. 310 mm and capacity 800 (mod VEB8 RCEBE). It's also available with electric rotation and manual tilt (VEB8 RCEBM d4); or with manual rotation and electric tilt (VEB8 RCMBE d4).

## **Technical specification**

| Application       | Glass panels                                                                      |
|-------------------|-----------------------------------------------------------------------------------|
| Lifting capacity  | Max 1200 kg                                                                       |
| Suction pads      | No. 8 round suction pads diameter 390 mm                                          |
|                   | Lipped pads with safety ring                                                      |
| Pad spread        | mm 1810 x 1360                                                                    |
| Load movement     | Electric tilt and electric rotation on VEB8 RCEBE d4                              |
|                   | Manual tilt and electric rotation on VEB8 RCEBM d4                                |
|                   | Electric tilt and manual rotation on VEB8 RCMBE d4                                |
| Operating system  | Electric operated: 400V 3 phase 50Hz OR 220V single phase 50Hz                    |
| Vacuum system     | Dual vacuum circuit according to EN13155                                          |
| Weight of lifter  | Kg 150                                                                            |
| Structural depth  | Mm 614                                                                            |
| Control           | Suction / release and electric movements controlled by push buttons cable command |
| Standard features | Audible and visual low vacuum warning devices                                     |
|                   | Vacuum gauge, Vacuum filter                                                       |
|                   | Battery charger for alarm system                                                  |
| Optional          | Radio remote control                                                              |
|                   |                                                                                   |