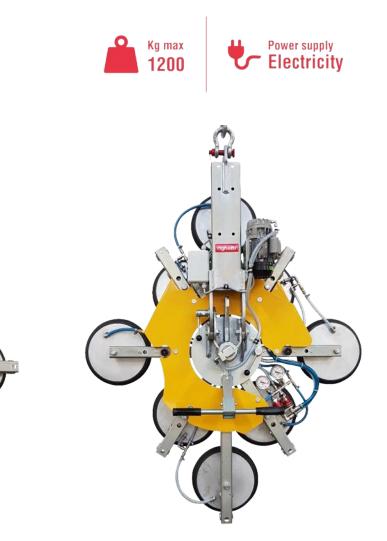

## Model VEB8 RCMBM d4

The VEB8 RCMBM d4 model is vacuum glass lifter with eight suction pads d. 390 mm, perfect to lift and handle glass sheets. VEB8 has **electric operating system**. As standard is available 400V 3 phase or 220V single phase operated system. On request other voltage.

The lifter permits to manually rotate the glass of 360° and tilt 90° from horizontal to vertical and vice versa.

VEB8 can be produced, as optional, with **dual vacuum circuit** according to EN13155 standard. The lifter is also available with suction pads d.310 mm and capacity 800 kg, mod VEB8 RCMBM.

## **Technical specification**

| Application       | Glass panels                                                                       |  |
|-------------------|------------------------------------------------------------------------------------|--|
| Lifting capacity  | Max 1200 kg                                                                        |  |
| Suction pads      | No. 8 round suction pads diameter 390 mm                                           |  |
|                   | Lipped pads with safety ring                                                       |  |
| Pad spread        | mm 1810 x 1360                                                                     |  |
| Load movement     | Continuous 360 degree rotation, with possibility of automatic locking at each 90°  |  |
|                   | 90 degree tilt, with possibility of automatic locking in upright and flat position |  |
| Operating system  | Electric operated                                                                  |  |
|                   | 400V 3 phase 50Hz OR 220V single phase 50Hz                                        |  |
| Vacuum system     | Single vacuum circuit                                                              |  |
|                   | As optional dual vacuum circuit                                                    |  |
| Weight of lifter  | Kg 82                                                                              |  |
| Control           | Manual on off valve on the lifter's frame                                          |  |
|                   | Release of the load by dual action security command                                |  |
| Standard features | Audible and visual low vacuum warning devices                                      |  |
|                   | Vacuum gauge                                                                       |  |
|                   | Battery charger for alarm system                                                   |  |
|                   | Vacuum filter                                                                      |  |
|                   | Multi position hook connection                                                     |  |
|                   | Lowered suspension for installing of transom window                                |  |