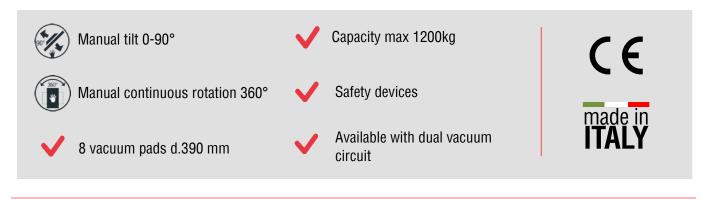

The lifter permits to manually rotate the glass of 360° and tilt 90° from horizontal to vertical and vice versa.

VEB8 can be produced, as optional, with **dual vacuum circuit** according to EN13155 standard. The lifter is also available with suction pads d.310 mm and capacity 800 kg, mod VEB8 RCMBM.

## **Technical specification**

| Application       | Glass panels                                                                       |  |
|-------------------|------------------------------------------------------------------------------------|--|
| Lifting capacity  | Max 1200 kg                                                                        |  |
| Suction pads      | No. 8 round suction pads diameter 390 mm                                           |  |
|                   | Lipped pads with safety ring                                                       |  |
| Pad spread        | mm 1810 x 1360                                                                     |  |
| Load movement     | Continuous 360 degree rotation, with possibility of automatic locking at each 90°  |  |
|                   | 90 degree tilt, with possibility of automatic locking in upright and flat position |  |
| Operating system  | Electric operated                                                                  |  |
|                   | 400V 3 phase 50Hz OR 220V single phase 50Hz                                        |  |
| Vacuum system     | Single vacuum circuit                                                              |  |
|                   | As optional dual vacuum circuit                                                    |  |
| Weight of lifter  | Kg 82                                                                              |  |
| Control           | Manual on off valve on the lifter's frame                                          |  |
|                   | Release of the load by dual action security command                                |  |
| Standard features | Audible and visual low vacuum warning devices                                      |  |
|                   | Vacuum gauge                                                                       |  |
|                   | Battery charger for alarm system                                                   |  |
|                   | Vacuum filter                                                                      |  |
|                   | Multi position hook connection                                                     |  |
|                   | Lowered suspension for installing of transom window                                |  |