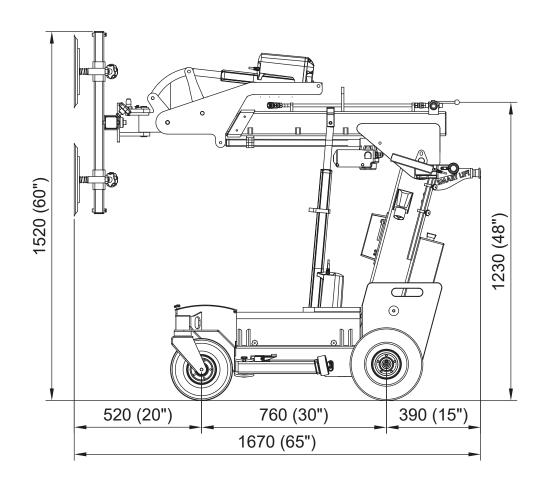

### TECHNICAL SPECIFICATIONS

| Lifting cap. arm in/out | 208/150 kg - 460/330 lbs. |
|-------------------------|---------------------------|
| Lifting height          | 2,740 mm / 108 in.        |
| Extension of arm        | 500 mm / 20 in.           |
| Tip from horizontal     | 54° back / 53° fwd.       |
| Side shift              | -                         |
| Charging voltage        | 230 V / 110V              |
| Charging time           | Approx. 8 hrs.            |
| Battery (2 x 12V)       | 2 x 70 Ah                 |
| Running period          | Up to 10 hrs.             |
| Rear-wheel drive        | 2 x 1,500 W DC            |
| Brake                   | Electro-magnetic          |
| Suction pads            | 4 x Ø200mm / 4 x Ø10 in.  |
| Width                   | 720 mm / 28 in.           |
| Curb weight             | 480 kg / 1,060 lbs.       |

### **TECHNICAL SPECIFICATIONS**

| Lifting cap. arm in/out | 208/150 kg - 460/330 lbs. |
|-------------------------|---------------------------|
| Lifting height          | 2,740 mm / 108 in.        |
| Extension of arm        | 500 mm / 20 in.           |
| Tip from horizontal     | 54° back / 53° fwd.       |
| Side shift              | -                         |
| Charging voltage        | 230 V / 110V              |
| Charging time           | Approx. 8 hrs.            |
| Battery (2 x 12V)       | 2 x 70 Ah                 |
| Running period          | Up to 10 hrs.             |
| Rear-wheel drive        | 2 x 1,500 W DC            |
| Brake                   | Electro-magnetic          |
| Suction pads            | 4 x Ø200mm / 4 x Ø10 in.  |
| Width                   | 720 mm / 28 in.           |
| Curb weight             | 480 kg / 1,060 lbs.       |