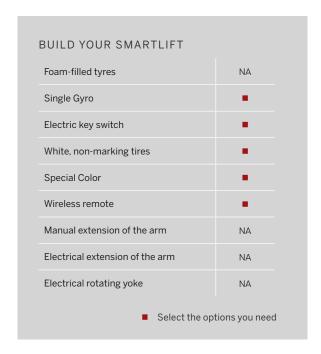

### TECHNICAL SPECIFICATIONS

| Lifting cap. arm in/out | 208/150 kg - 460/330 lbs. |
|-------------------------|---------------------------|
| Lifting height          | 2,740 mm / 108 in.        |
| Extension of arm        | 500 mm / 20 in.           |
| Tip from horizontal     | 54° back / 53° fwd.       |
| Side shift              | -                         |
| Charging voltage        | 230 V / 110V              |
| Charging time           | Approx. 8 hrs.            |
| Battery (2 x 12V)       | 2 x 70 Ah                 |
| Running period          | Up to 10 hrs.             |
| Rear-wheel drive        | 2 x 1,500 W DC            |
| Brake                   | Electro-magnetic          |
| Suction pads            | 4 x Ø200mm / 4 x Ø10 in.  |
| Width                   | 720 mm / 28 in.           |
| Curb weight             | 480 kg / 1,060 lbs.       |

### **TECHNICAL SPECIFICATIONS**

| Lifting cap. arm in/out | 208/150 kg - 460/330 lbs. |
|-------------------------|---------------------------|
| Lifting height          | 2,740 mm / 108 in.        |
| Extension of arm        | 500 mm / 20 in.           |
| Tip from horizontal     | 54° back / 53° fwd.       |
| Side shift              | -                         |
| Charging voltage        | 230 V / 110V              |
| Charging time           | Approx. 8 hrs.            |
| Battery (2 x 12V)       | 2 x 70 Ah                 |
| Running period          | Up to 10 hrs.             |
| Rear-wheel drive        | 2 x 1,500 W DC            |
| Brake                   | Electro-magnetic          |
| Suction pads            | 4 x Ø200mm / 4 x Ø10 in.  |
| Width                   | 720 mm / 28 in.           |
| Curb weight             | 480 kg / 1,060 lbs.       |