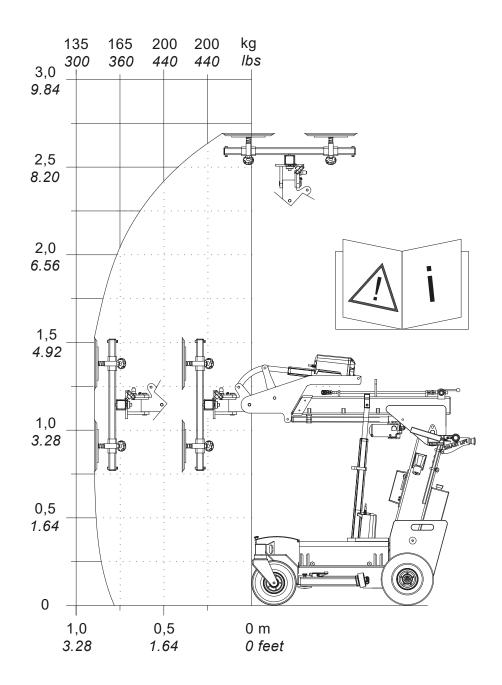

### TECHNICAL SPECIFICATIONS

| Lifting cap. arm in/out | 208/150 kg - 460/330 lbs. |
|-------------------------|---------------------------|
| Lifting height          | 2,740 mm / 108 in.        |
| Extension of arm        | 500 mm / 20 in.           |
| Tip from horizontal     | 54° back / 53° fwd.       |
| Side shift              | -                         |
| Charging voltage        | 230 V / 110V              |
| Charging time           | Approx. 8 hrs.            |
| Battery (2 x 12V)       | 2 x 70 Ah                 |
| Running period          | Up to 10 hrs.             |
| Rear-wheel drive        | 2 x 1,500 W DC            |
| Brake                   | Electro-magnetic          |
| Suction pads            | 4 x Ø200mm / 4 x Ø10 in.  |
| Width                   | 720 mm / 28 in.           |
| Curb weight             | 480 kg / 1,060 lbs.       |

### **TECHNICAL SPECIFICATIONS**

| Lifting cap. arm in/out | 208/150 kg - 460/330 lbs. |
|-------------------------|---------------------------|
| Lifting height          | 2,740 mm / 108 in.        |
| Extension of arm        | 500 mm / 20 in.           |
| Tip from horizontal     | 54° back / 53° fwd.       |
| Side shift              | -                         |
| Charging voltage        | 230 V / 110V              |
| Charging time           | Approx. 8 hrs.            |
| Battery (2 x 12V)       | 2 x 70 Ah                 |
| Running period          | Up to 10 hrs.             |
| Rear-wheel drive        | 2 x 1,500 W DC            |
| Brake                   | Electro-magnetic          |
| Suction pads            | 4 x Ø200mm / 4 x Ø10 in.  |
| Width                   | 720 mm / 28 in.           |
| Curb weight             | 480 kg / 1,060 lbs.       |