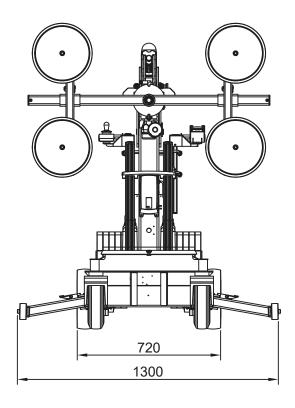

460/330 lbs. |
|-------------------------|---------------------------|
| Lifting height          | 2,740 mm / 108 in.        |
| Extension of arm        | 500 mm / 20 in.           |
| Tip from horizontal     | 54° back / 53° fwd.       |
| Side shift              | -                         |
| Charging voltage        | 230 V / 110V              |
| Charging time           | Approx. 8 hrs.            |
| Battery (2 x 12V)       | 2 x 70 Ah                 |
| Running period          | Up to 10 hrs.             |
| Rear-wheel drive        | 2 x 1,500 W DC            |
| Brake                   | Electro-magnetic          |
| Suction pads            | 4 x Ø200mm / 4 x Ø10 in.  |
| Width                   | 720 mm / 28 in.           |
| Curb weight             | 480 kg / 1,060 lbs.       |







# **SL208 INDOOR**