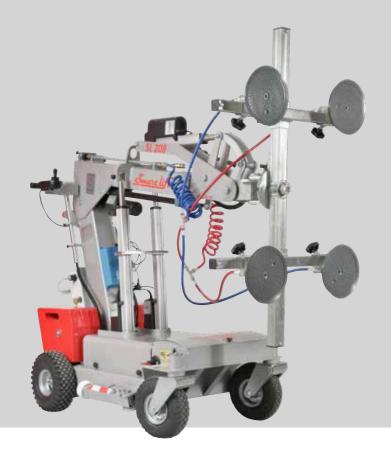

## **SL 208 INDOOR**

LIFTS UP TO 208 KG / 460 LBS.

The SL 208 Indoor is our most compact and manoeuvrable lift. Easy to control using a joystick and supported by two powerful 1,500W electric motors making the lift capable of rotating on its own axis.

This glass robot is ideal for indoor installation where space might be limited or in industrial production facilities.

# HIGHLIGHT Joystick control: This lift can turn around its own axis using the joystick.