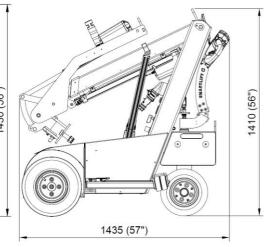

This impressive machine can lift up to 350 kg, with a lifting height of up to 3.07 meters, making it perfect for outdoor glazing projects of various sizes. What's more, the SL 309 can be compacted to only 1.435 meter / 57 in length and 1.41 meter / 56 in height, allowing it to easily fit into a standard construction hoist for effortless transport.

### TECHNICAL SPECIFICATIONS

| Lifting capacity arm in/out | 350 / 170 kg - 770 / 370 lbs            |
|-----------------------------|-----------------------------------------|
| Lifting height              | 3,070 mm / 121 in                       |
| Extension of arm            | 600 mm / 24 in                          |
| Tip from horizontal         | 35° back / 135° fwd                     |
| Side shift                  | 100 mm / 4 in                           |
| Charging voltage            | 230 V / 110 V                           |
| Charging time               | Approx. 10 hrs                          |
| Running period              | Up to 10 hrs                            |
| Battery (2 x 12V)           | 2 x 80 Ah                               |
| Front wheel drive           | 1500 W DC                               |
| Suction pads                | 4 x Ø300 mm / 4 x Ø12 in                |
| LxWxH                       | 1690 x 820 x 1410 mm<br>67 x 32 x 56 in |
| Curb weight                 | 620 kg / 1,370 lbs                      |