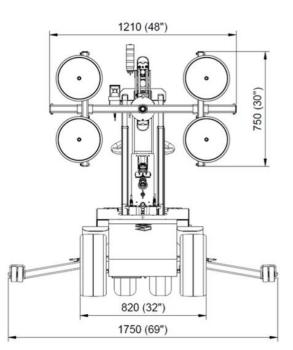

### TECHNICAL SPECIFICATIONS

| Lifting capacity arm in/out | 350 / 170 kg - 770 / 370 lbs            |
|-----------------------------|-----------------------------------------|
| Lifting height              | 3,070 mm / 121 in                       |
| Extension of arm            | 600 mm / 24 in                          |
| Tip from horizontal         | 35° back / 135° fwd                     |
| Side shift                  | 100 mm / 4 in                           |
| Charging voltage            | 230 V / 110 V                           |
| Charging time               | Approx. 10 hrs                          |
| Running period              | Up to 10 hrs                            |
| Battery (2 x 12V)           | 2 x 80 Ah                               |
| Front wheel drive           | 1500 W DC                               |
| Suction pads                | 4 x Ø300 mm / 4 x Ø12 in                |
| LxWxH                       | 1690 x 820 x 1410 mm<br>67 x 32 x 56 in |
| Curb weight                 | 620 kg / 1,370 lbs                      |

# SL309 OUTDOOR

TECHNICAL SPECIFICATIONS

| Lifting cap. arm in/out | 350/170 kg - 770/370 lb  |
|-------------------------|--------------------------|
| Lifting height          | 3070 mm/121 in           |
| Extension of arm        | 600 mm/ 24 in            |
| Tip from horizontal     | 35° back / 135° fwd      |
| Side shift              | 100 mm / 4 in            |
| Charging voltage        | 230 V / 110 V            |
| Charging time           | Approx. 10 hrs           |
| Running period          | Up to 10 hrs             |
| Front-wheel drive       | 1500 W AC                |
| Suction pads            | 4 x Ø300 mm / 4 x Ø12 in |
| Width                   | 820 mm / 32 in           |
| Curb weight             | 620 kg / 1370 lb         |
|                         |                          |