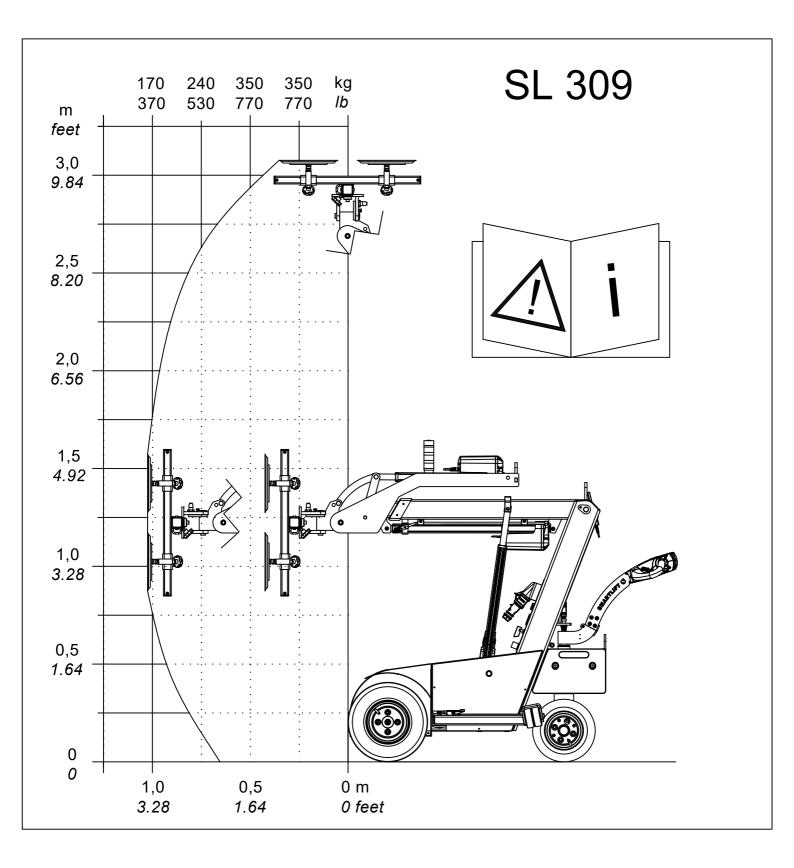

This impressive machine can lift up to 350 kg, with a lifting height of up to 3.07 meters, making it perfect for outdoor glazing projects of various sizes. What's more, the SL 309 can be compacted to only 1.435 meter / 57 in length and 1.41 meter / 56 in height, allowing it to easily fit into a standard construction hoist for effortless transport.

### TECHNICAL SPECIFICATIONS

| Lifting capacity arm in/out | 350 / 170 kg - 770 / 370 lbs            |
|-----------------------------|-----------------------------------------|
| Lifting height              | 3,070 mm / 121 in                       |
| Extension of arm            | 600 mm / 24 in                          |
| Tip from horizontal         | 35° back / 135° fwd                     |
| Side shift                  | 100 mm / 4 in                           |
| Charging voltage            | 230 V / 110 V                           |
| Charging time               | Approx. 10 hrs                          |
| Running period              | Up to 10 hrs                            |
| Battery (2 x 12V)           | 2 x 80 Ah                               |
| Front wheel drive           | 1500 W DC                               |
| Suction pads                | 4 x Ø300 mm / 4 x Ø12 in                |
| LxWxH                       | 1690 x 820 x 1410 mm<br>67 x 32 x 56 in |
| Curb weight                 | 620 kg / 1,370 lbs                      |

LIFTING HEIGHT UP TO 307 CM / 121 IN

TURNING RADIUS **ONLY 90 CM** / 35 IN

Easily navigates tight spaces and fits into small construction hoists. An impressive combi of size and capacity.

# SL309 OUTDOOR

TECHNICAL SPECIFICATIONS

| Lifting cap. arm in/out | 350/170 kg - 770/370 lb  |
|-------------------------|--------------------------|
| Lifting height          | 3070 mm/121 in           |
| Extension of arm        | 600 mm/ 24 in            |
| Tip from horizontal     | 35° back / 135° fwd      |
| Side shift              | 100 mm / 4 in            |
| Charging voltage        | 230 V / 110 V            |
| Charging time           | Approx. 10 hrs           |
| Running period          | Up to 10 hrs             |
| Front-wheel drive       | 1500 W AC                |
| Suction pads            | 4 x Ø300 mm / 4 x Ø12 in |
| Width                   | 820 mm / 32 in           |
| Curb weight             | 620 kg / 1370 lb         |
|                         |                          |