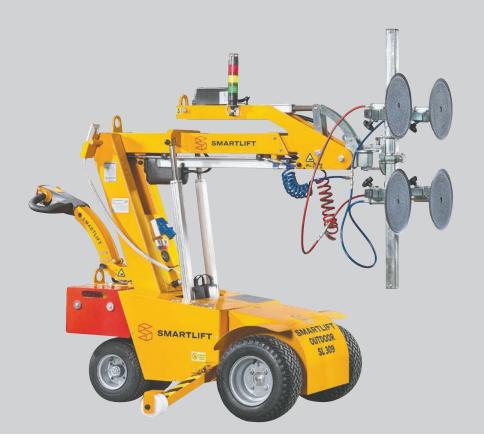

## **SL 309 OUTDOOR**

LIFTS UP TO 350 KG / 770 LBS

The Smartlift SL 309 Outdoor glazing robot is the latest addition to the Smartlift product line, featuring a powerful combination of size versus capacity.

This impressive machine can lift up to 350 kg, with a lifting height of up to 3.07 meters, making it perfect for outdoor glazing projects of various sizes. What's more, the SL 309 can be compacted to only 1.435 meter / 57 in length and 1.41 meter / 56 in height, allowing it to easily fit into a standard construction hoist for effortless transport.

The SL 309's small turning radius of only 90 cm / 35 in makes it easy to maneuver in tight spaces, making it an ideal choice for any outdoor and indoor glazing project.