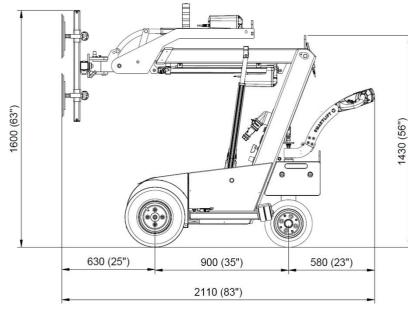

This impressive machine can lift up to 350 kg, with a lifting height of up to 3.07 meters, making it perfect for outdoor glazing projects of various sizes. What's more, the SL 309 can be compacted to only 1.435 meter / 57 in length and 1.41 meter / 56 in height, allowing it to easily fit into a standard construction hoist for effortless transport.

The SL 309's small turning radius of only 90 cm / 35 in makes it easy to maneuver in tight spaces, making it an ideal choice for any outdoor and indoor glazing project.

### TECHNICAL SPECIFICATIONS

| Lifting capacity arm in/out | 350 / 170 kg - 770 / 370 lbs            |
|-----------------------------|-----------------------------------------|
| Lifting height              | 3,070 mm / 121 in                       |
| Extension of arm            | 600 mm / 24 in                          |
| Tip from horizontal         | 35° back / 135° fwd                     |
| Side shift                  | 100 mm / 4 in                           |
| Charging voltage            | 230 V / 110 V                           |
| Charging time               | Approx. 10 hrs                          |
| Running period              | Up to 10 hrs                            |
| Battery (2 x 12V)           | 2 x 80 Ah                               |
| Front wheel drive           | 1500 W DC                               |
| Suction pads                | 4 x Ø300 mm / 4 x Ø12 in                |
| LxWxH                       | 1690 x 820 x 1410 mm<br>67 x 32 x 56 in |
| Curb weight                 | 620 kg / 1,370 lbs                      |

# SL309 OUTDOOR

TECHNICAL SPECIFICATIONS

| Lifting cap. arm in/out | 350/170 kg - 770/370 lb  |
|-------------------------|--------------------------|
| Lifting height          | 3070 mm/121 in           |
| Extension of arm        | 600 mm/ 24 in            |
| Tip from horizontal     | 35° back / 135° fwd      |
| Side shift              | 100 mm / 4 in            |
| Charging voltage        | 230 V / 110 V            |
| Charging time           | Approx. 10 hrs           |
| Running period          | Up to 10 hrs             |
| Front-wheel drive       | 1500 W AC                |
| Suction pads            | 4 x Ø300 mm / 4 x Ø12 in |
| Width                   | 820 mm / 32 in           |
| Curb weight             | 620 kg / 1370 lb         |
|                         |                          |