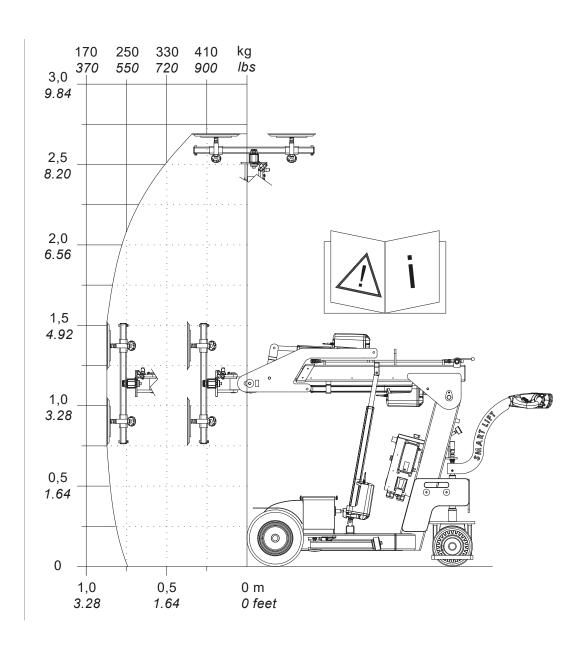

### TECHNICAL SPECIFICATIONS

| Lifting cap. arm in/out | 380/210 kg - 840/460 lbs. |
|-------------------------|---------------------------|
| Lifting height          | 2,700 mm / 106 in.        |
| Extension of arm        | 500 mm / 20 in.           |
| Tip from horizontal     | 45° back / 105° fwd.      |
| Side shift              | 100 mm / 4 in             |
| Charging voltage        | 230 V / 110V              |
| Charging time           | Approx. 8 hrs.            |
| Battery (2 x 12V)       | 2 x 60 Ah                 |
| Running period          | Up to 10 hrs.             |
| Rear-wheel drive        | 700 W DC                  |
| Brake                   | Electro-magnetic          |
| Suction pads            | 4 x Ø300mm / 4 x Ø12 in.  |
| Width                   | 650 mm / 26 in.           |
| Curb weight             | 570 kg / 1,260 lbs.       |

### **TECHNICAL SPECIFICATIONS**

| Lifting cap. arm in/out | 380/210 kg - 840/460 lbs. |
|-------------------------|---------------------------|
| Lifting height          | 2,700 mm / 106 in.        |
| Extension of arm        | 500 mm / 20 in.           |
| Tip from horizontal     | 45° back / 105° fwd.      |
| Side shift              | 100 mm / 4 in             |
| Charging voltage        | 230 V / 110V              |
| Charging time           | Approx. 8 hrs.            |
| Battery (2 x 12V)       | 2 x 60 Ah                 |
| Running period          | Up to 10 hrs.             |
| Rear-wheel drive        | 700 W DC                  |
| Brake                   | Electro-magnetic          |
| Suction pads            | 4 x Ø300mm / 4 x Ø12 in.  |
| Width                   | 650 mm / 26 in.           |
| Curb weight             | 570 kg / 1,260 lbs.       |