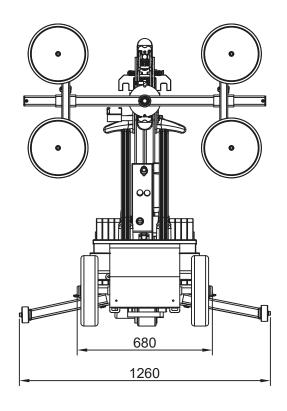

### TECHNICAL SPECIFICATIONS

| Lifting cap. arm in/out | 380/210 kg - 840/460 lbs. |
|-------------------------|---------------------------|
| Lifting height          | 2,700 mm / 106 in.        |
| Extension of arm        | 500 mm / 20 in.           |
| Tip from horizontal     | 45° back / 105° fwd.      |
| Side shift              | 100 mm / 4 in             |
| Charging voltage        | 230 V / 110V              |
| Charging time           | Approx. 8 hrs.            |
| Battery (2 x 12V)       | 2 x 60 Ah                 |
| Running period          | Up to 10 hrs.             |
| Rear-wheel drive        | 700 W DC                  |
| Brake                   | Electro-magnetic          |
| Suction pads            | 4 x Ø300mm / 4 x Ø12 in.  |
| Width                   | 650 mm / 26 in.           |
| Curb weight             | 570 kg / 1,260 lbs.       |

### **TECHNICAL SPECIFICATIONS**

| Lifting cap. arm in/out | 380/210 kg - 840/460 lbs. |
|-------------------------|---------------------------|
| Lifting height          | 2,700 mm / 106 in.        |
| Extension of arm        | 500 mm / 20 in.           |
| Tip from horizontal     | 45° back / 105° fwd.      |
| Side shift              | 100 mm / 4 in             |
| Charging voltage        | 230 V / 110V              |
| Charging time           | Approx. 8 hrs.            |
| Battery (2 x 12V)       | 2 x 60 Ah                 |
| Running period          | Up to 10 hrs.             |
| Rear-wheel drive        | 700 W DC                  |
| Brake                   | Electro-magnetic          |
| Suction pads            | 4 x Ø300mm / 4 x Ø12 in.  |
| Width                   | 650 mm / 26 in.           |
| Curb weight             | 570 kg / 1,260 lbs.       |