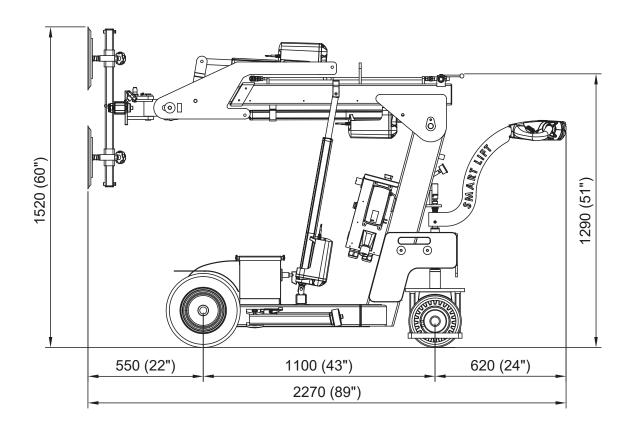

### TECHNICAL SPECIFICATIONS

| Lifting cap. arm in/out | 380/210 kg - 840/460 lbs. |
|-------------------------|---------------------------|
| Lifting height          | 2,700 mm / 106 in.        |
| Extension of arm        | 500 mm / 20 in.           |
| Tip from horizontal     | 45° back / 105° fwd.      |
| Side shift              | 100 mm / 4 in             |
| Charging voltage        | 230 V / 110V              |
| Charging time           | Approx. 8 hrs.            |
| Battery (2 x 12V)       | 2 x 60 Ah                 |
| Running period          | Up to 10 hrs.             |
| Rear-wheel drive        | 700 W DC                  |
| Brake                   | Electro-magnetic          |
| Suction pads            | 4 x Ø300mm / 4 x Ø12 in.  |
| Width                   | 650 mm / 26 in.           |
| Curb weight             | 570 kg / 1,260 lbs.       |

### **TECHNICAL SPECIFICATIONS**

| Lifting cap. arm in/out | 380/210 kg - 840/460 lbs. |
|-------------------------|---------------------------|
| Lifting height          | 2,700 mm / 106 in.        |
| Extension of arm        | 500 mm / 20 in.           |
| Tip from horizontal     | 45° back / 105° fwd.      |
| Side shift              | 100 mm / 4 in             |
| Charging voltage        | 230 V / 110V              |
| Charging time           | Approx. 8 hrs.            |
| Battery (2 x 12V)       | 2 x 60 Ah                 |
| Running period          | Up to 10 hrs.             |
| Rear-wheel drive        | 700 W DC                  |
| Brake                   | Electro-magnetic          |
| Suction pads            | 4 x Ø300mm / 4 x Ø12 in.  |
| Width                   | 650 mm / 26 in.           |
| Curb weight             | 570 kg / 1,260 lbs.       |