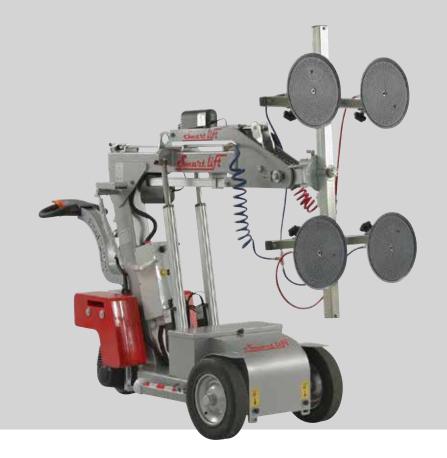

### **SL 380 INDOOR**

LIFTS UP TO 380 KG / 840 LBS.

The SL 380 Indoor is a powerful mid-range vacuum lifter for indoor use and it has sideway shifting up to 10 cm for higher flexibility during installation.

The SL 380 Indoor combines lifting power and flexible use indoors