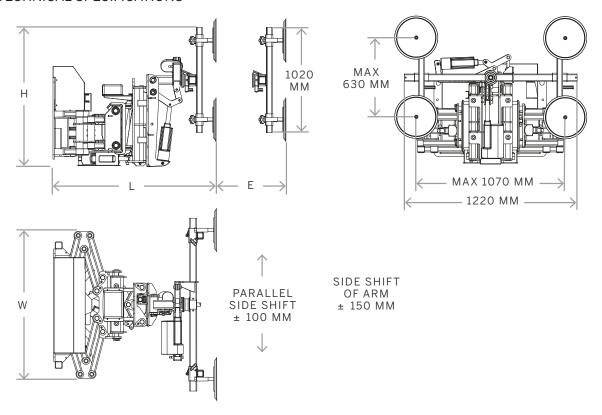

#### TECHNICAL SPECIFICATIONS

| Lifting cap. arm in/out | 400 kg / 880 lbs         |
|-------------------------|--------------------------|
| Lifting height          | - (depends on parent)    |
| Extension of arm        | 385 mm / 15 in           |
| Tip from horizontal     | - (depends on parent)    |
| Side shift              | 200 + 300 mm / 8 + 12 in |
| Charging voltage        | 230 V / 110V             |
| Charging time           | No                       |
| Battery                 | Approx. 4 hrs            |
| Running period          | 24V, 20Ah                |
| Front-wheel drive       | Up to 8 hrs              |
| Suction pads            | 4 x Ø300 mm / 4 x Ø12 in |
| Width                   | 360 kg / 795 lbs         |
| Curb weight             | IP 65                    |
| Class                   | IP 65                    |

# **TECHNICAL SPECIFICATIONS**