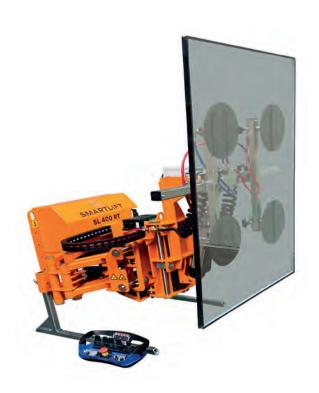

## **SL400 SKY LIFTER RT**

LIFTS UP TO 400 KG / 880 LBS

The SL400 Sky Lifter RT is a light and independent electric manipulator which can be mounted on any telescopic loader, crane etc.

Attach the SL400 Sky Lifter RT on to a telescopic loader using our quick release adaptor. This solution is ideal for buildings where installation is under overhangs or at oblique angles. The Sky Lifter can rotate 350 degrees without stop using the attached turning head. The rotation is a great advantage during the window installation, because it gives great flexibility.

The SL400 Sky Lifter RT has a wireless radio control unit. Therefore, the operator can position himself close by the window to have a detailed overview of the installation process.