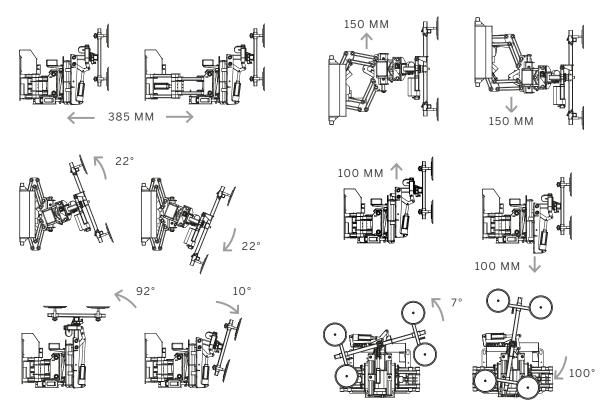

| - (depends on parent)    |
| Extension of arm        | 385 mm / 15 in           |
| Tip from horizontal     | - (depends on parent)    |
| Side shift              | 200 + 300 mm / 8 + 12 in |
| Charging voltage        | 230 V / 110V             |
| Charging time           | No                       |
| Battery                 | Approx. 4 hrs            |
| Running period          | 24V, 20Ah                |
| Front-wheel drive       | Up to 8 hrs              |
| Suction pads            | 4 x Ø300 mm / 4 x Ø12 in |
| Width                   | 360 kg / 795 lbs         |
| Curb weight             | IP 65                    |
| Class                   | IP 65                    |











# **SL400 SKY LIFTER**

# **TECHNICAL SPECIFICATIONS**



### THE SIX DEGREES OF FREEDOM