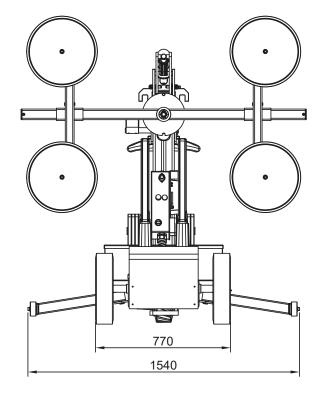

#### TECHNICAL SPECIFICATIONS

| Lifting cap. arm in/out | 580/280 kg - 1,280/620 lbs |
|-------------------------|----------------------------|
| Lifting height          | 2,300 mm / 96 in.          |
| Extension of arm        | 500 mm / 20 in.            |
| Tip from horizontal     | 25° back / 105° fwd.       |
| Side shift              | 100 mm / 4 in              |
| Charging voltage        | 230 V / 110V               |
| Charging time           | Approx. 8 hrs.             |
| Battery (2 x 12V)       | 2 x 80 Ah                  |
| Running period          | Up to 10 hrs.              |
| Rear wheel drive        | 1000 W DC                  |
| Brake                   | Electro-magnetic           |
| Suction pads            | 4 x Ø400mm / 4 x Ø16 in.   |
| Width                   | 780 mm / 31 in.            |
| Curb weight             | 697 kg / 1,540 lbs.        |

### **TECHNICAL SPECIFICATIONS**

| Lifting cap. arm in/out | 580/280 kg - 1,280/620 lbs |
|-------------------------|----------------------------|
| Lifting height          | 2,300 mm / 96 in.          |
| Extension of arm        | 500 mm / 20 in.            |
| Tip from horizontal     | 25° back / 105° fwd.       |
| Side shift              | 100 mm / 4 in              |
| Charging voltage        | 230 V / 110V               |
| Charging time           | Approx. 8 hrs.             |
| Battery (2 x 12V)       | 2 x 80 Ah                  |
| Running period          | Up to 10 hrs.              |
| Rear wheel drive        | 1000 W DC                  |
| Brake                   | Electro-magnetic           |
| Suction pads            | 4 x Ø400mm / 4 x Ø16 in.   |
| Width                   | 780 mm / 31 in.            |
| Curb weight             | 697 kg / 1,540 lbs.        |