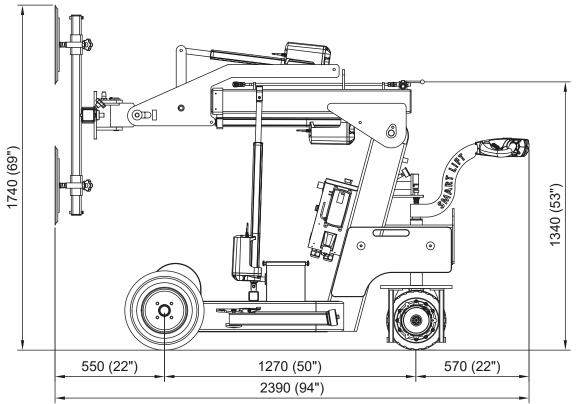

#### TECHNICAL SPECIFICATIONS

| Lifting cap. arm in/out | 580/280 kg - 1,280/620 lbs |
|-------------------------|----------------------------|
| Lifting height          | 2,300 mm / 96 in.          |
| Extension of arm        | 500 mm / 20 in.            |
| Tip from horizontal     | 25° back / 105° fwd.       |
| Side shift              | 100 mm / 4 in              |
| Charging voltage        | 230 V / 110V               |
| Charging time           | Approx. 8 hrs.             |
| Battery (2 x 12V)       | 2 x 80 Ah                  |
| Running period          | Up to 10 hrs.              |
| Rear wheel drive        | 1000 W DC                  |
| Brake                   | Electro-magnetic           |
| Suction pads            | 4 x Ø400mm / 4 x Ø16 in.   |
| Width                   | 780 mm / 31 in.            |
| Curb weight             | 697 kg / 1,540 lbs.        |

### **TECHNICAL SPECIFICATIONS**

| Lifting cap. arm in/out | 580/280 kg - 1,280/620 lbs |
|-------------------------|----------------------------|
| Lifting height          | 2,300 mm / 96 in.          |
| Extension of arm        | 500 mm / 20 in.            |
| Tip from horizontal     | 25° back / 105° fwd.       |
| Side shift              | 100 mm / 4 in              |
| Charging voltage        | 230 V / 110V               |
| Charging time           | Approx. 8 hrs.             |
| Battery (2 x 12V)       | 2 x 80 Ah                  |
| Running period          | Up to 10 hrs.              |
| Rear wheel drive        | 1000 W DC                  |
| Brake                   | Electro-magnetic           |
| Suction pads            | 4 x Ø400mm / 4 x Ø16 in.   |
| Width                   | 780 mm / 31 in.            |
| Curb weight             | 697 kg / 1,540 lbs.        |