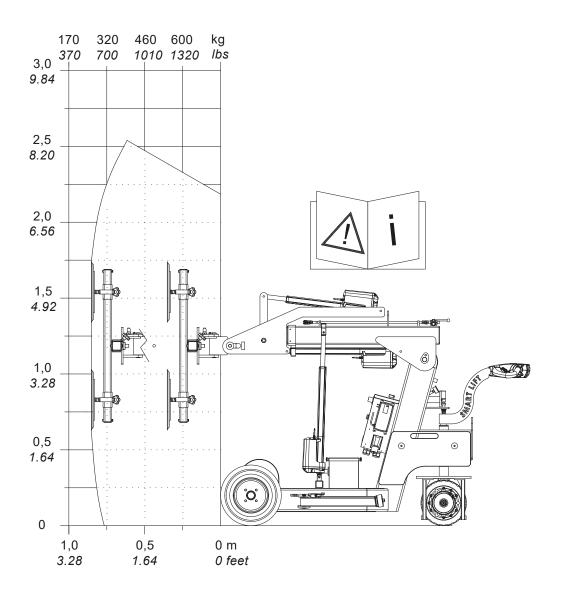

#### TECHNICAL SPECIFICATIONS

| Lifting cap. arm in/out | 580/280 kg - 1,280/620 lbs |
|-------------------------|----------------------------|
| Lifting height          | 2,300 mm / 96 in.          |
| Extension of arm        | 500 mm / 20 in.            |
| Tip from horizontal     | 25° back / 105° fwd.       |
| Side shift              | 100 mm / 4 in              |
| Charging voltage        | 230 V / 110V               |
| Charging time           | Approx. 8 hrs.             |
| Battery (2 x 12V)       | 2 x 80 Ah                  |
| Running period          | Up to 10 hrs.              |
| Rear wheel drive        | 1000 W DC                  |
| Brake                   | Electro-magnetic           |
| Suction pads            | 4 x Ø400mm / 4 x Ø16 in.   |
| Width                   | 780 mm / 31 in.            |
| Curb weight             | 697 kg / 1,540 lbs.        |

### **TECHNICAL SPECIFICATIONS**

| Lifting cap. arm in/out | 580/280 kg - 1,280/620 lbs |
|-------------------------|----------------------------|
| Lifting height          | 2,300 mm / 96 in.          |
| Extension of arm        | 500 mm / 20 in.            |
| Tip from horizontal     | 25° back / 105° fwd.       |
| Side shift              | 100 mm / 4 in              |
| Charging voltage        | 230 V / 110V               |
| Charging time           | Approx. 8 hrs.             |
| Battery (2 x 12V)       | 2 x 80 Ah                  |
| Running period          | Up to 10 hrs.              |
| Rear wheel drive        | 1000 W DC                  |
| Brake                   | Electro-magnetic           |
| Suction pads            | 4 x Ø400mm / 4 x Ø16 in.   |
| Width                   | 780 mm / 31 in.            |
| Curb weight             | 697 kg / 1,540 lbs.        |