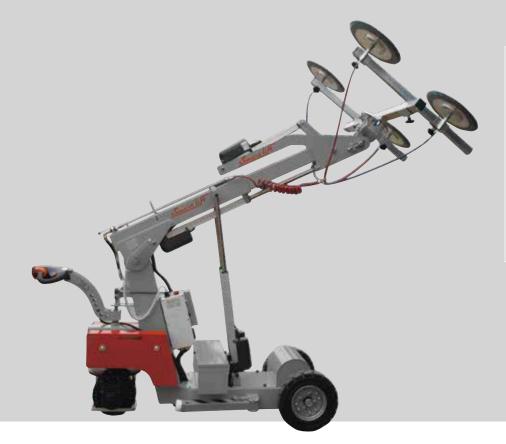

## **SL 580 INDOOR**

LIFTS UP TO 580 KG / 1,280 LBS.

Do not under estimate this heavy-duty vacuum lifter. The SL 580 Indoor is excellent for handling the heaviest windowpanes, fire doors and sheets of glass without compromizing on precision and ease of use.

A slim body width and the rear-wheel drive make it very maneuverable inside buildings or on the factory floor. The puncture proof tires provide a secure grip on most surfaces.

| SIDE SHIFT          |
|---------------------|
| <b>10 CM</b> /4 IN. |

# **SL 580 INDOOR**

# **SL580 INDOOR**