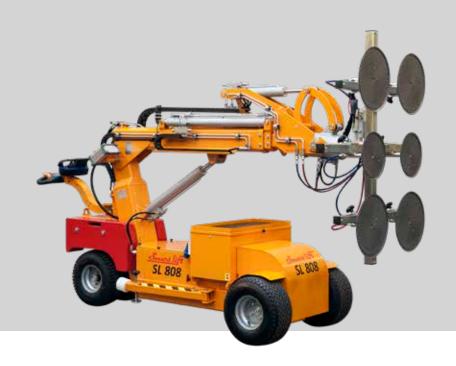

# **SL 808 OUTDOOR**

LIFTS UP TO 820 KG / 1,810 LBS.

The SL 808 Outdoor combines lifting power with an impressive reach. Large window sections are installed easily and precisely using the multifunctional, rotary yoke.

A wireless remote controls all yoke and arm movements and makes it possible for the operator to move around the lift during installation. The lift has a proportional hydraulic system that enables the operator to control the arm with extreme precision so that small adjustments of the controls trigger small movements of the yoke and arm.

The SL 808 Outdoor is fitted with twin tyres to ensure that it does not get bogged down in off-road conditions. The lift is front-wheel driven and fitted with wide, pucture-proof tyres to ensure unique stability when driving with a full load.

# 1. Rotary yoke: Stepless 3D movement of the yoke and load. 2. Wireless remote: Control the movement of the arm and load from where you have the best overview