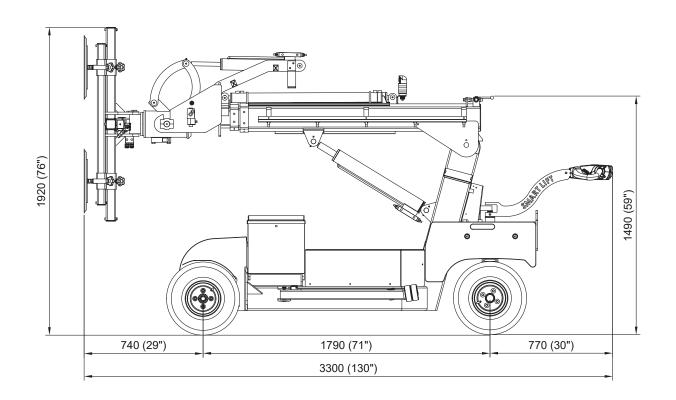

EXTENSION OF ARM

166 CM /65 IN.

### TECHNICAL SPECIFICATIONS

| Lifting cap. arm in/out | 820 / 200 kg - 1,810 / 440 lbs.                     |
|-------------------------|-----------------------------------------------------|
| Lifting height          | 4,400 mm / 173 in.                                  |
| Extension of arm        | 2 x 830 mm / 2 x 33 in.                             |
| Tip from horizontal     | 42° back / 86° fwd.                                 |
| Side shift              | 100 mm / 4 in.                                      |
| Charging voltage        | 230V / 110V                                         |
| Charging time           | Approx. 8 hrs.                                      |
| Battery                 | 4 x 134 Ah AGM                                      |
| Running period          | Up to 8 hrs.                                        |
| Front-wheel drive       | 2000 W AC                                           |
| Suction pads            | 4 x Ø400mm & 2 x Ø300mm / 4 x Ø16 in. & 2 x Ø12 in. |
| Width                   | 1,010 mm / 40 in.                                   |
| Curb weight             | 1,300 kg / 2,860 lbs.                               |
| Class                   | IP 65                                               |

## **TECHNICAL SPECIFICATIONS**

| Lifting cap. arm in/out | 820 / 200 kg - 1,810 / 440 lbs.                                                               |
|-------------------------|-----------------------------------------------------------------------------------------------|
| Lifting height          | 4,400 mm / 173 in.                                                                            |
| Extension of arm        | 2 x 830 mm / 2 x 33 in.                                                                       |
| Tip from horizontal     | 42° back / 86° fwd.                                                                           |
| Side shift              | 100 mm / 4 in.                                                                                |
| Charging voltage        | 230V / 110V                                                                                   |
| Charging time           | Approx. 8 hrs.                                                                                |
| Battery                 | 4 x 134 Ah AGM                                                                                |
| Running period          | Up to 8 hrs.                                                                                  |
| Front-wheel drive       | 2000 W AC                                                                                     |
| Suction pads            | $4x\varnothing400$ mm & $2x\varnothing300$ mm / $4x\varnothing16$ in. & $2x\varnothing12$ in. |
| Width                   | 1,010 mm / 40 in.                                                                             |
| Curb weight             | 1,300 kg / 2,860 lbs.                                                                         |
| Class                   | IP 65                                                                                         |