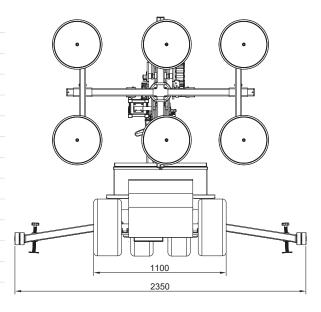

### TECHNICAL SPECIFICATIONS

| Lifting cap. arm in/out | 820 / 200 kg - 1,810 / 440 lbs.                     |
|-------------------------|-----------------------------------------------------|
| Lifting height          | 4,400 mm / 173 in.                                  |
| Extension of arm        | 2 x 830 mm / 2 x 33 in.                             |
| Tip from horizontal     | 42° back / 86° fwd.                                 |
| Side shift              | 100 mm / 4 in.                                      |
| Charging voltage        | 230V / 110V                                         |
| Charging time           | Approx. 8 hrs.                                      |
| Battery                 | 4 x 134 Ah AGM                                      |
| Running period          | Up to 8 hrs.                                        |
| Front-wheel drive       | 2000 W AC                                           |
| Suction pads            | 4 x Ø400mm & 2 x Ø300mm / 4 x Ø16 in. & 2 x Ø12 in. |
| Width                   | 1,010 mm / 40 in.                                   |
| Curb weight             | 1,300 kg / 2,860 lbs.                               |
| Class                   | IP 65                                               |

## **TECHNICAL SPECIFICATIONS**

| Lifting cap. arm in/out | 820 / 200 kg - 1,810 / 440 lbs.                                                               |
|-------------------------|-----------------------------------------------------------------------------------------------|
| Lifting height          | 4,400 mm / 173 in.                                                                            |
| Extension of arm        | 2 x 830 mm / 2 x 33 in.                                                                       |
| Tip from horizontal     | 42° back / 86° fwd.                                                                           |
| Side shift              | 100 mm / 4 in.                                                                                |
| Charging voltage        | 230V / 110V                                                                                   |
| Charging time           | Approx. 8 hrs.                                                                                |
| Battery                 | 4 x 134 Ah AGM                                                                                |
| Running period          | Up to 8 hrs.                                                                                  |
| Front-wheel drive       | 2000 W AC                                                                                     |
| Suction pads            | $4x\varnothing400$ mm & $2x\varnothing300$ mm / $4x\varnothing16$ in. & $2x\varnothing12$ in. |
| Width                   | 1,010 mm / 40 in.                                                                             |
| Curb weight             | 1,300 kg / 2,860 lbs.                                                                         |
| Class                   | IP 65                                                                                         |