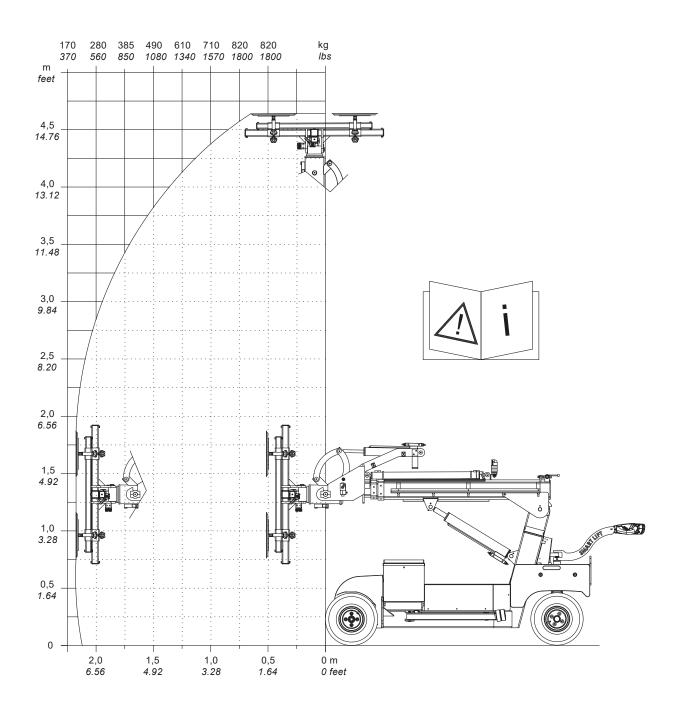

### TECHNICAL SPECIFICATIONS

| Lifting cap. arm in/out | 820 / 200 kg - 1,810 / 440 lbs.                     |
|-------------------------|-----------------------------------------------------|
| Lifting height          | 4,400 mm / 173 in.                                  |
| Extension of arm        | 2 x 830 mm / 2 x 33 in.                             |
| Tip from horizontal     | 42° back / 86° fwd.                                 |
| Side shift              | 100 mm / 4 in.                                      |
| Charging voltage        | 230V / 110V                                         |
| Charging time           | Approx. 8 hrs.                                      |
| Battery                 | 4 x 134 Ah AGM                                      |
| Running period          | Up to 8 hrs.                                        |
| Front-wheel drive       | 2000 W AC                                           |
| Suction pads            | 4 x Ø400mm & 2 x Ø300mm / 4 x Ø16 in. & 2 x Ø12 in. |
| Width                   | 1,010 mm / 40 in.                                   |
| Curb weight             | 1,300 kg / 2,860 lbs.                               |
| Class                   | IP 65                                               |

## **TECHNICAL SPECIFICATIONS**

| Lifting cap. arm in/out | 820 / 200 kg - 1,810 / 440 lbs.                                                               |
|-------------------------|-----------------------------------------------------------------------------------------------|
| Lifting height          | 4,400 mm / 173 in.                                                                            |
| Extension of arm        | 2 x 830 mm / 2 x 33 in.                                                                       |
| Tip from horizontal     | 42° back / 86° fwd.                                                                           |
| Side shift              | 100 mm / 4 in.                                                                                |
| Charging voltage        | 230V / 110V                                                                                   |
| Charging time           | Approx. 8 hrs.                                                                                |
| Battery                 | 4 x 134 Ah AGM                                                                                |
| Running period          | Up to 8 hrs.                                                                                  |
| Front-wheel drive       | 2000 W AC                                                                                     |
| Suction pads            | $4x\varnothing400$ mm & $2x\varnothing300$ mm / $4x\varnothing16$ in. & $2x\varnothing12$ in. |
| Width                   | 1,010 mm / 40 in.                                                                             |
| Curb weight             | 1,300 kg / 2,860 lbs.                                                                         |
| Class                   | IP 65                                                                                         |